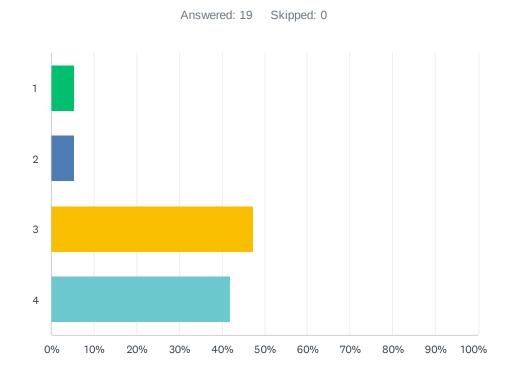

## Q9 Tuesday, August 16 through Monday, August 22 - Building Meeting Times

| ANSWER CHOICES | RESPONSES |
|----------------|-----------|
| 1              | 5.26% 1   |
| 2              | 5.26% 1   |
| 3              | 47.37% 9  |
| 4              | 42.11% 8  |
| TOTAL          | 19        |