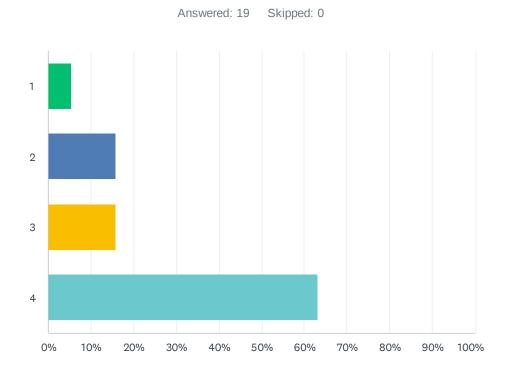

## Q8 Tuesday, August 16 through Monday, August 22 - Time allotted for Individual and Team Collaboration Time

| ANSWER CHOICES | RESPONSES |    |
|----------------|-----------|----|
| 1              | 5.26%     | 1  |
| 2              | 15.79%    | 3  |
| 3              | 15.79%    | 3  |
| 4              | 63.16%    | 12 |
| TOTAL          |           | 19 |