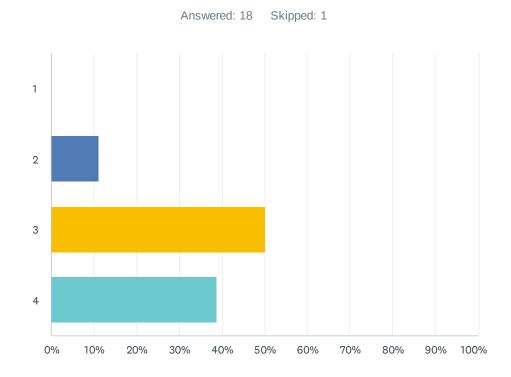

# Q1 Tuesday, August 16 - District kickoff to new school year (Introductions, State of the District, Safety Measures, Leadership, etc. - Tom Meyer

| ANSWER CHOICES | RESPONSES |    |
|----------------|-----------|----|
| 1              | 0.00%     | 0  |
| 2              | 5.56%     | 1  |
| 3              | 55.56%    | 10 |
| 4              | 38.89%    | 7  |
| TOTAL          |           | 18 |