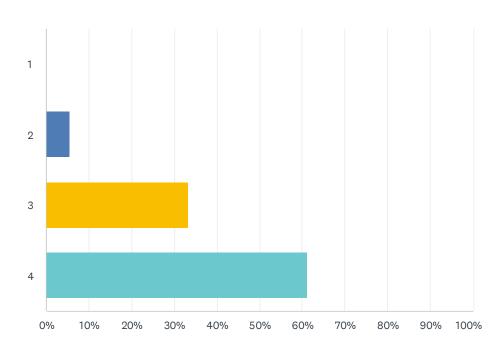

## Q4 Tuesday, August 16 - Safety Training - Small Group - Local Law Enforcement Professionals

| ANSWER CHOICES | RESPONSES |    |
|----------------|-----------|----|
| 1              | 0.00%     | 0  |
| 2              | 5.56%     | 1  |
| 3              | 33.33%    | 6  |
| 4              | 61.11%    | 11 |
| TOTAL          |           | 18 |