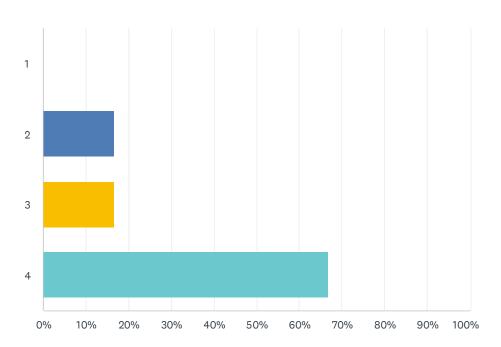

## Q7 Friday, August 19 - Camp Shalom Learning Experience

| ANSWER CHOICES | RESPONSES |    |
|----------------|-----------|----|
| 1              | 0.00%     | 0  |
| 2              | 16.67%    | 3  |
| 3              | 16.67%    | 3  |
| 4              | 66.67%    | 12 |
| TOTAL          |           | 18 |