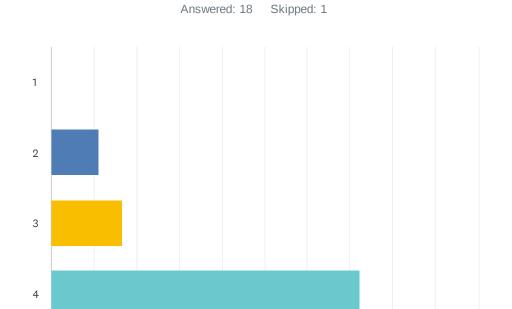

### Q3 Tuesday, August 16 - Safety Training - Large Group - Jackson County Sheriff's Department

| ANSWER CHOICES | RESPONSES |    |
|----------------|-----------|----|
| 1              | 0.00%     | 0  |
| 2              | 11.11%    | 2  |
| 3              | 16.67%    | 3  |
| 4              | 72.22%    | 13 |
| TOTAL          |           | 18 |

0%

10%

20%

30%

40%

50%

60%

70%

80%

90% 100%