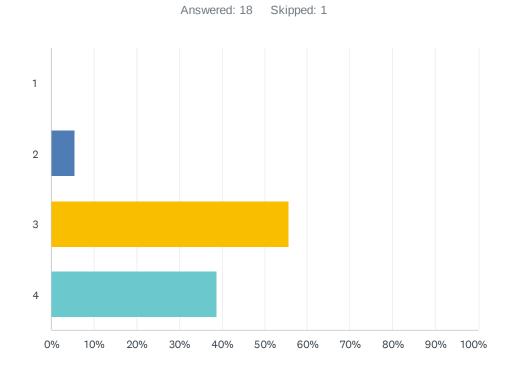

# Q1 Tuesday, August 16 - District kickoff to new school year (Introductions, State of the District, Safety Measures, Leadership, etc. - Tom Meyer

| ANSWER CHOICES | RESPONSES |    |
|----------------|-----------|----|
| 1              | 0.00%     | 0  |
| 2              | 5.56%     | 1  |
| 3              | 55.56%    | 10 |
| 4              | 38.89%    | 7  |
| TOTAL          |           | 18 |