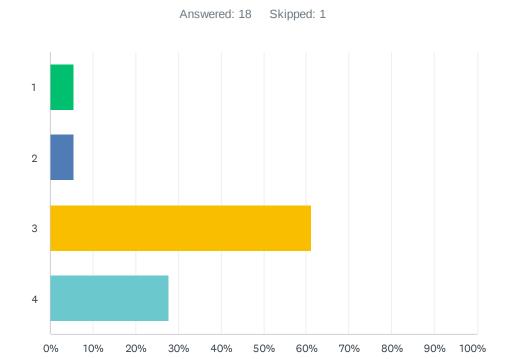

# Q2 Tuesday, August 16 - Bloodborne Pathogens and Health Awareness (Kelley Humphrey)

| ANSWER CHOICES | RESPONSES |    |
|----------------|-----------|----|
| 1              | 5.56%     | 1  |
| 2              | 5.56%     | 1  |
| 3              | 61.11%    | 11 |
| 4              | 27.78%    | 5  |
| TOTAL          |           | 18 |