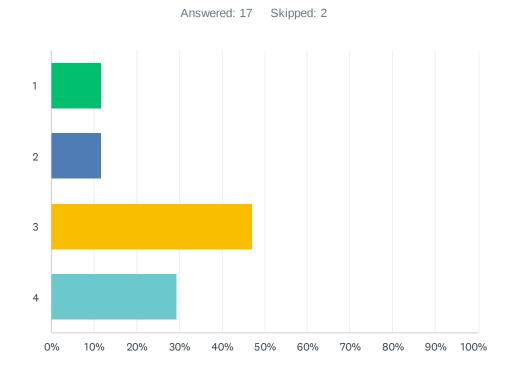

#### Q6 Thursday, August 18 - Unpack the Backpack and MS/HS Orientation

| ANSWER CHOICES | RESPONSES |    |
|----------------|-----------|----|
| 1              | 11.76%    | 2  |
| 2              | 11.76%    | 2  |
| 3              | 47.06%    | 8  |
| 4              | 29.41%    | 5  |
| TOTAL          |           | 17 |