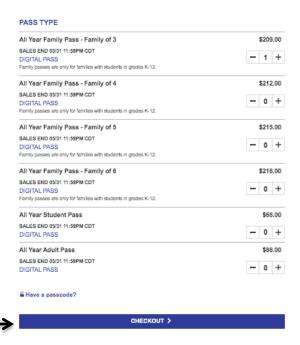

## **COMET SEASON PASS PROGRAM**

- 1. Go to https://gocomets.net/comet-box-office/
- 2. Under Season Passes, select GET TICKETS

- 3. Select your PASS TYPE and click CHECKOUT
  - \* Please note, we are not offering the physical card option for purchase. If you want a physical card, print the PDF with the QR code and laminate if desired. If needed, the school will print and laminate your QR code, please contact Dave Wright at davewright@bellevue.k12.ia.us for this. Please contact the school with any other questions and/or concerns. \*